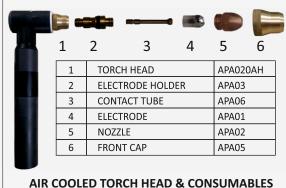

ssure kg/cm²/Bar     | 6 / 87          | 6 / 87          | 6 / 87          | 6 / 87          |
| Air Flow cfm / lpm      | 3.5 / 100       | 3.5 / 100       | 3.5 / 100       | 3.5 / 100       |
| Dimensions (mm)         | 600 x 300 x 550 | 600 x 300 x 550 | 600 x 300 x 550 | 660 x 320 x 610 |
| Weight (Approx.)        | 28 Kgs          | 28 Kgs          | 28 Kgs          | 50 Kgs          |

Specifications are subject to change without notice.

### Package:

- Power Source
- Hand Torch 7mtrs cable.
- Air filter/Regulator
- Earthing clamp 7mtrs cable.
- Starter Kit
- Machine mounting trolley.

## **Options:**

- Torch & Earthing cable up to 30 meters length.
- Water Cooled Torch
- Circle cutting attachment
- 100% duty cycle & CNC interfacing for mechanised cutting.



**Earthing Cable**